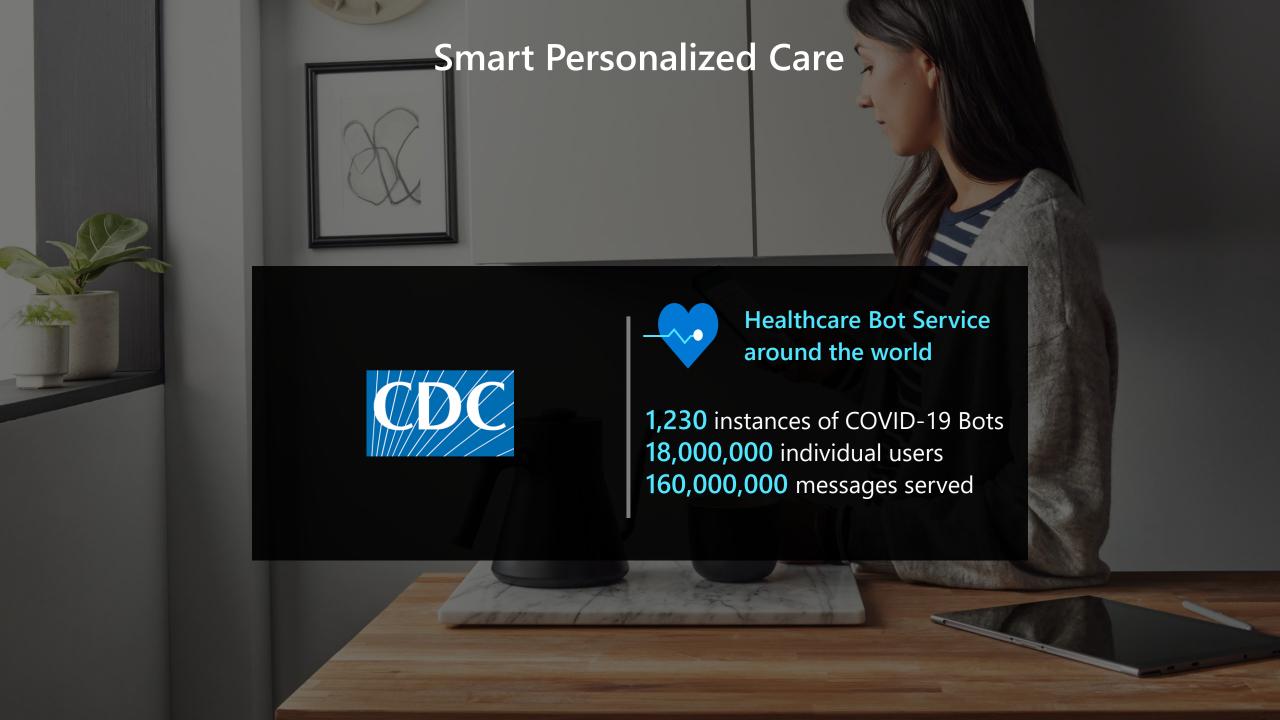

patially grounding each described finding directly onto the image using annotations like bounding boxes, enhancing image comprehension and verification.



Frontal Image (flipped horizontally for display)

Indication: Cough and wheezing for 5 months.

Technique: PA and lateral views of the chest were obtained.

Comparison: None Prior Report: None

#### Findings:

- 1. Degenerative changes seen in the dorsal spine.
- 2. The lungs show no mass.
- The lungs show no effusion.
- Diaphragms are sharp.
- Prominent interstitial lung markings at lung bases more the right the left with some consolidation of markings.
- Atelectasis is noted.
- 7. Infiltrate in the right middle lobe laterally.
- 8. Cardiac size is normal.
- 9. There is no hilar adenopathy.
- 10. There is no mediastinal adenopathy.





#### Claims Management and Automation





1 90%

Data confidence using computer vision technologies on handwritten forms

#### **Drug Discovery**







Immune-system sequences processed within weeks, *not* 29 years

### MIXED REALITY ON HEALTHCARE

## FMUL Mixed Reality & Al

Focused on **Cardiovascular** and **Neurologic** diseases

Using AI for **precise diagnosis** and advanced data processing





# Project InnerEye Assistive AI for Cancer Treatment

Machine learning techniques for the **automatic delineation of tumors** as well as healthy anatomy in 3D radiological images. This enables:

- Extraction of targeted radiomics measurements for quantitative radiology
- Fast radiotherapy planning
- Precise surgery planning and navigation





#### **Copilot for Doctors**

Automated clini