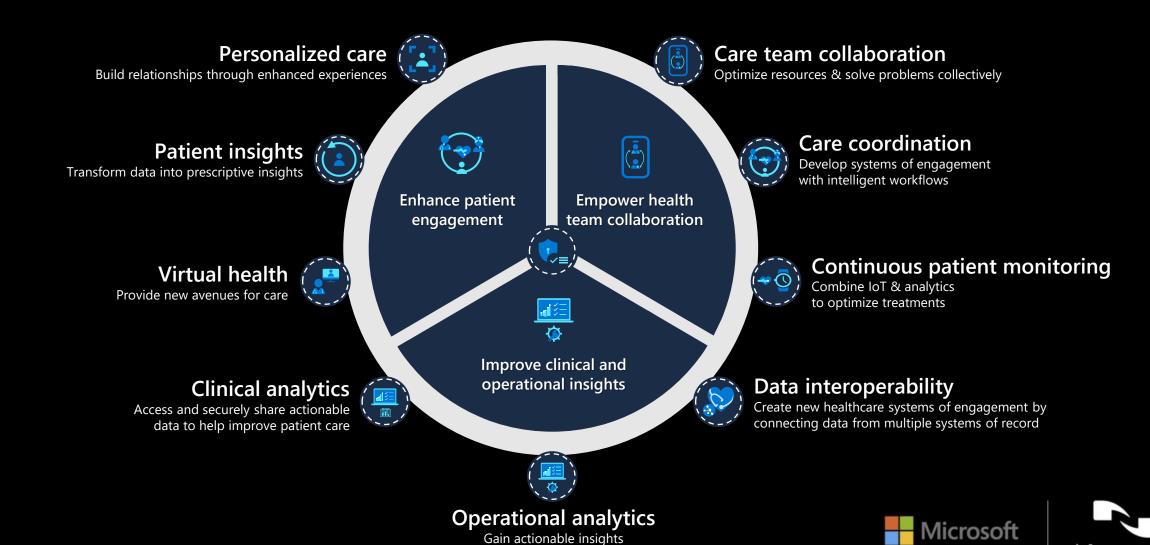

# Microsoft Al for Healthcare

#### Manuel Dias

National Technology Officer & Executive Board Member <a href="https://www.linkedin.com/in/mdias">www.linkedin.com/in/mdias</a>



#### MEDICAL KNOWLEDGE GROWING AT AN EXPONENTIAL SPEED





#### 1GB Data

On average of healthrelated data created daily per person

#### 2 Billion

people in 2050 over 60 years old, 10% increase over today's population

#### 97% patients

raised their expectations on healthcare services, in quality, agility and intelligence

#### **How Technology transforms Healthcare**



Enhance patient engagement





Improve clinical and operational outcomes





Accelerate scientific innovation



#### MICROSOFT CLOUD FOR HEALTHCARE



to optimize operations

#### MAIRA-2: The First Open Model for Grounded Radiology Report Generation!

MAIRA-2 incorporates additional contextual information, aligning the model's inputs with the comprehensive data that radiologists use daily. This includes integrating lateral views, prior frontal images, prior reports, and sections like Indication, Technique, and Comparison.

The model extends beyond generating reports by spatially grounding each described finding directly onto the image using annotations like bounding boxes, enhancing image comprehension and verification.



Frontal Image (flipped horizontally for display)

Indication: Cough and wheezing for 5 months.

Technique: PA and lateral views of the chest were obtained.

Comparison: None Prior Report: None

#### Findings:

- 1.