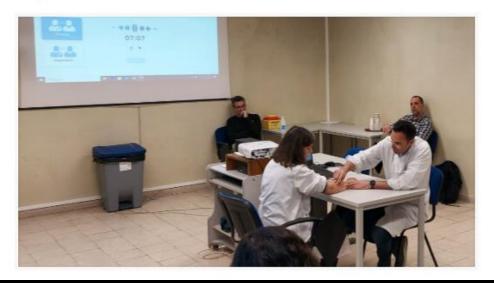

#### **Copilot for Doctors**

Automated clinical reports: DocPort records consultations and generates reports, reducing administrative work.

Time-saving: Frees up 40% of healthcare professionals' time for patient care and research.

Adopted by ULSSM: Part of their strategy to streamline processes and reduce bureaucracy.

Broad application: Used in multiple specialties, following initial training sessions. Strategic alignment: Supports international best practices and addresses key priorities, per ULSSM leadership.

#### Ferramenta de inteligência artificial apoia trabalho das equipas da ULS Santa Maria

Novembro 20, 2024