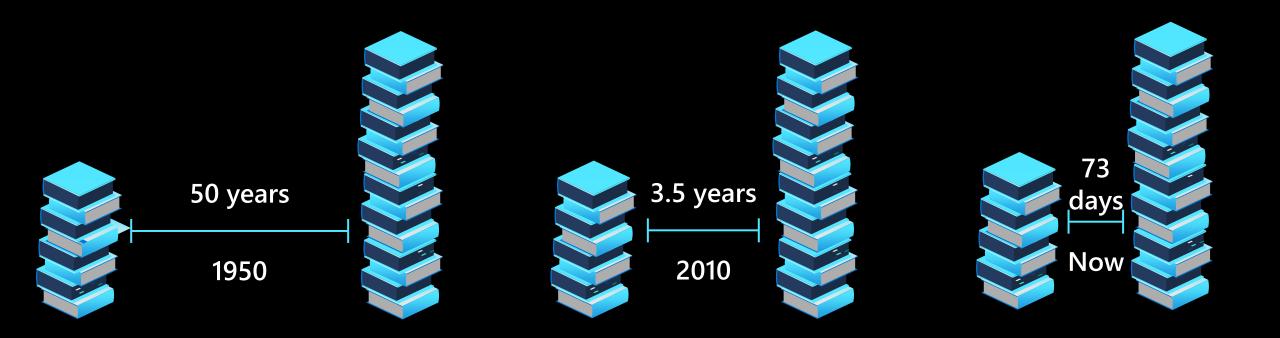

# Microsoft Al for Healthcare

#### Manuel Dias

National Technology Officer & Executive Board Member <a href="https://www.linkedin.com/in/mdias">www.linkedin.com/in/mdias</a>



#### MEDICAL KNOWLEDGE GROWING AT AN EXPONENTIAL SPEED





#### 1GB Data

On average of healthrelated data created daily per person

#### 2 Billion

people in 2050 over 60 years old, 10% increase over today's population

#### 97% patients

raised their expectations on healthcare services, in quality, agility and intelligence

#### **How Technology transforms Healthcare**



Enhance patient engagement





Improve clinical and operational outcomes





Accelerate scientific innovation



#### MICROSOFT CLOUD FOR HEALTHCARE



to optimize operations

#### MAIRA-2: The First Open Model for Grounded Radiology Report Generation!

MAIRA-2 incorporates additional contextual information, aligning the model's inputs with the comprehensive data that radiologists use daily. This includes integrating lateral views, prior frontal images, prior reports, and