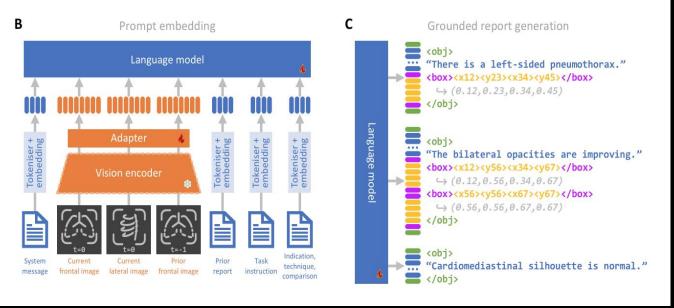

#### MAIRA-2: The First Open Model for Grounded Radiology Report Generation!

MAIRA-2 incorporates additional contextual information, aligning the model's inputs with the comprehensive data that radiologists use daily. This includes integrating lateral views, prior frontal images, prior reports, and sections like Indication, Technique, and Comparison.

The model extends beyond generating reports by spatially grounding each described finding directly onto the image using annotations like bounding boxes, enhancing image comprehension and verification.