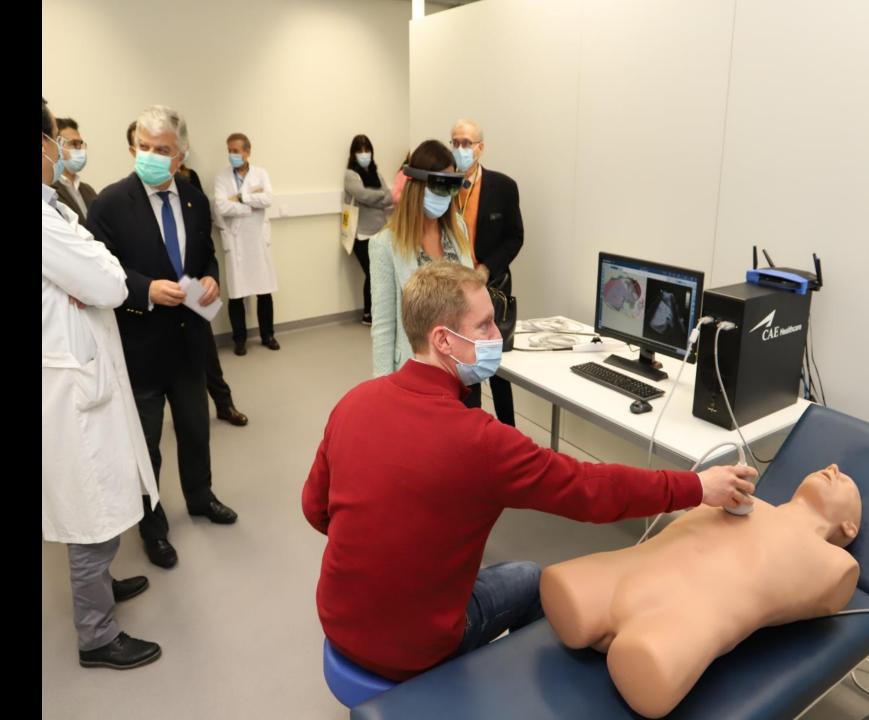

# Project InnerEye Assistive AI for Cancer Treatment

Machine learning techniques for the **automatic delineation of tumors** as well as healthy anatomy in 3D radiological images. This enables:

- Extraction of targeted radiomics measurements for quantitative radiology
- Fast radiotherapy planning
- Precise surgery planning and navigation