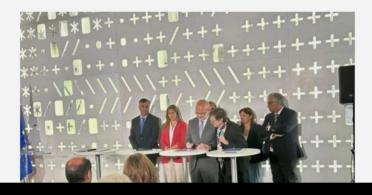

Delegações Regionais /

NORTE

CENTRO

MADEIRA

**ACORES** 

1 | 2 | 3 | 4 | 5 | 6 | 7 | 8 |

Ordem dos Psicólogos assina protocolo com o Governo que permite 100 mil consultas a estudantes do Ensino Superior

04.setembro.2024

O Bastonário da Ordem dos Psicólogos Portugueses, Francisco Miranda Rodrigues, assinou esta quarta-feira, 4 de setembro, um protocolo com o governo para a atribuição de Cheques-Psicólogo a estudantes do Ensino Superior. Um protocolo que permite que sejam disponibilizadas 100 mil consultas de psicologia a estes