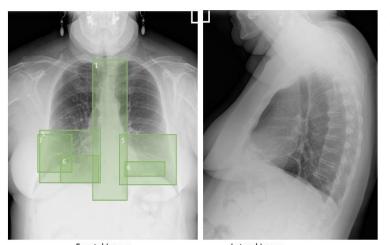

Frontal Image (flipped horizontally for display)

Indication: Cough and wheezing for 5 months.

Technique: PA and lateral views of the chest were obtained.

Comparison: None Prior Report: None

#### Findings:

- 1. Degenerative changes seen in the dorsal spine.
- 2. The lungs show no mass.
- The lungs show no effusion.
- Diaphragms are sharp.
- Prominent interstitial lung markings at lung bases more the right the left with some consolidation of markings.
- Atelectasis is noted.
- 7. Infiltrate in the right middle lobe laterally.
- 8. Cardiac size is normal.
- 9. There is no hilar adenopathy.
- 10. There is no mediastinal adenopathy.